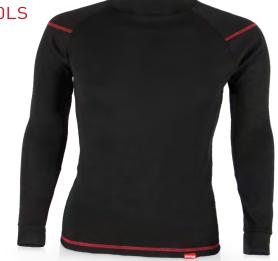

## **LONG SLEEVE THERMAL**

A quality, contoured baselayer with double thickness shoulder panels and elasticated collar for extra thermal protection.

Sizes XS-3XL Ref X50LS **BUY NOW** 