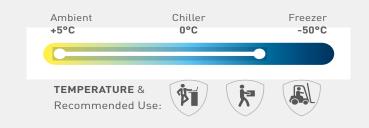

Att. al Cliente

# THERMAL LONG JOHNS X30LJ

Essential thermal long Johns for keeping you warm, designed to be worn by both men and women.

- Stretch-fit curves and moulds to your legs for maximum comfort.
- Long and elasticated ankle cuff to prevent cold air rising up leg.
- Brushed fabric for increased warmth.
- Flat knit seams for extra wearer comfort.



Sizes XS-4XL **X30LJ** Ref **BUY NOW** 

**THERMAL VEST X30LS** 

## **LONG SLEEVE**

The super lightweight, stretchfit design curves and moulds to your body for a soft and comfy experience.



Sizes XS-4XL Ref X30LS

**BUY NOW** 



## **SHORT SLEEVE**

Flat knit seams and brushed material for extra wearer comfort. Extra long body to prevents the garment coming un-tucked.



Sizes XS-4XL X30SS **BUY NOW** 

## **SPECIFICATIONS**







#### **FABRIC CONSTRUCTION**

| Polyester | 52% |
|-----------|-----|
| Viscose   | 48% |

## **ORDER QUANTITIES**

Pack x1 Box x25